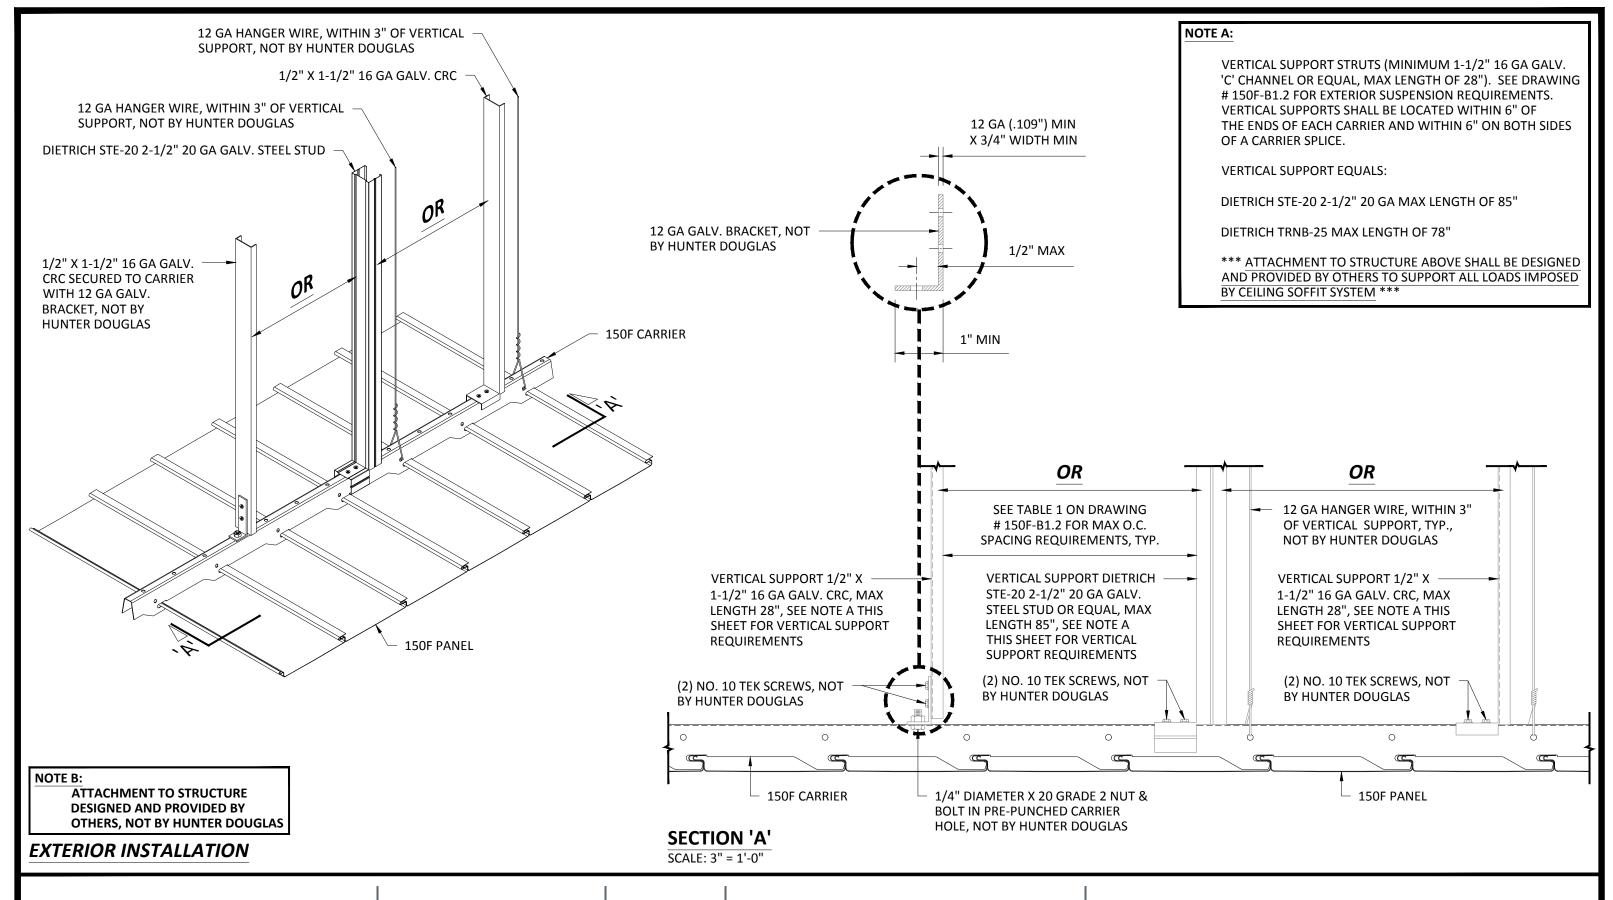

## VERTICAL SUPPORT SPEC

PROJECT: 150F PRODUCT SPECIFICATIONS

DRAWING NUMBER: 150F-B1.3

SCALE: 3" = 1'-0"

DRAWN BY: HDA ENGINEERING

DATE: 8/15/16