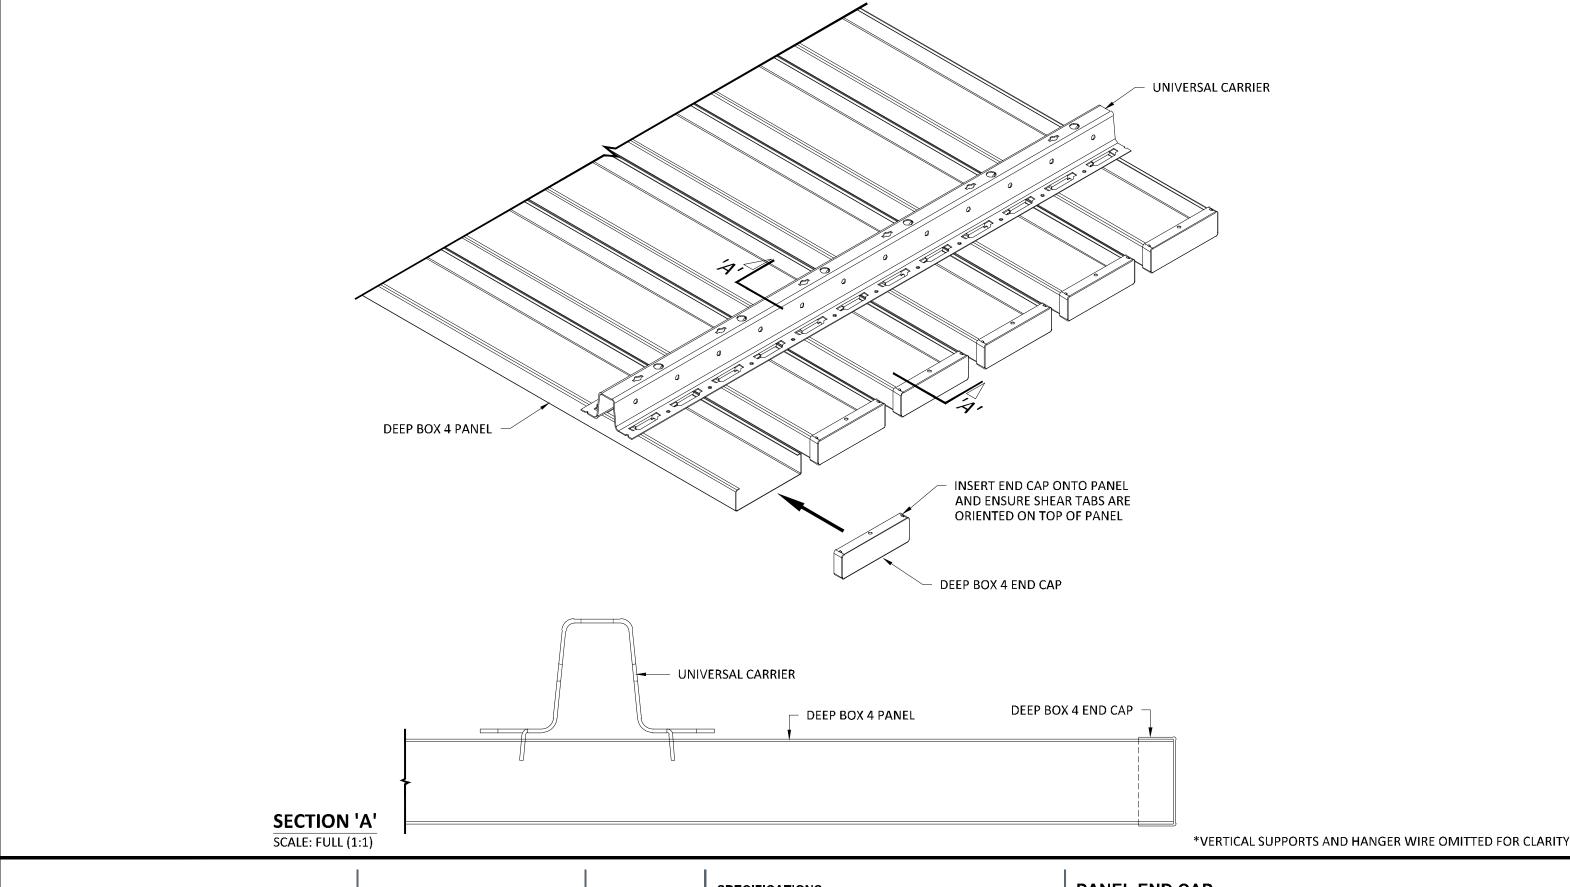

## **SPECIFICATIONS**

nless noted otherwise)

MATERIAL: .025" | .032" | .040" ALUMINUM DEEP BOX 4 PANEL | .040" ALUMINUM UNIVERSAL CARRIER

FINISH: PAINT | POWDER COAT | DECORATED WOOD FINISH | LUXACOTE PERFORATION: NOT AVAILABLE

## **PANEL END CAP**

PROJECT: LINEAR EXTERIOR DEEP BOX 4 PRODUCT SPECIFICATIONS DRAWING NUMBER: DEEP BOX4-B1.5 SCALE: AS SHOWN

DRAWN BY: HDA ENGINEERING DATE: 12/5/16