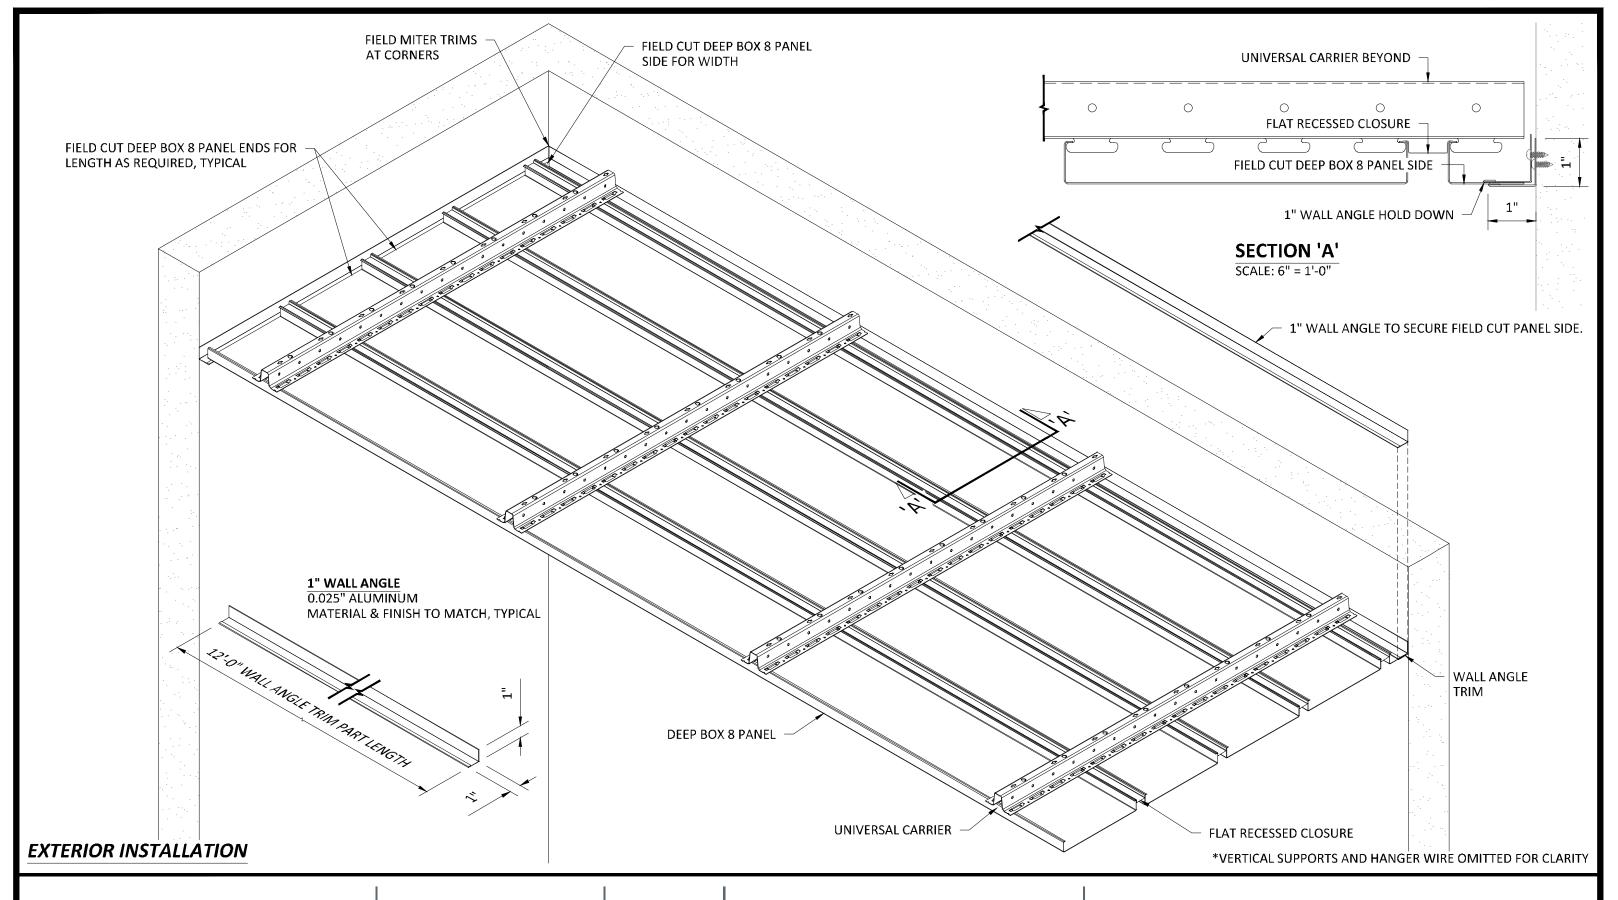

## **SPECIFICATIONS**

less noted otherwise)

MATERIAL: .032" | .040" ALUMINUM DEEP BOX 8 PANEL | .040" ALUMINUM UNIVERSAL CARRIER

FINISH: PAINT | POWDER COAT | DECORATED WOOD FINISH | LUXACOTE PERFORATION: NOT AVAILABLE

## WALL ANGLE TRIM

PROJECT: LINEAR EXTERIOR DEEP BOX 8 PRODUCT SPECIFICATIONS DRAWING NUMBER: DEEP BOX8-B1.7 SCALE: AS SHOWN DRAWN BY: HDA ENGINEERING DATE: 12/5/16