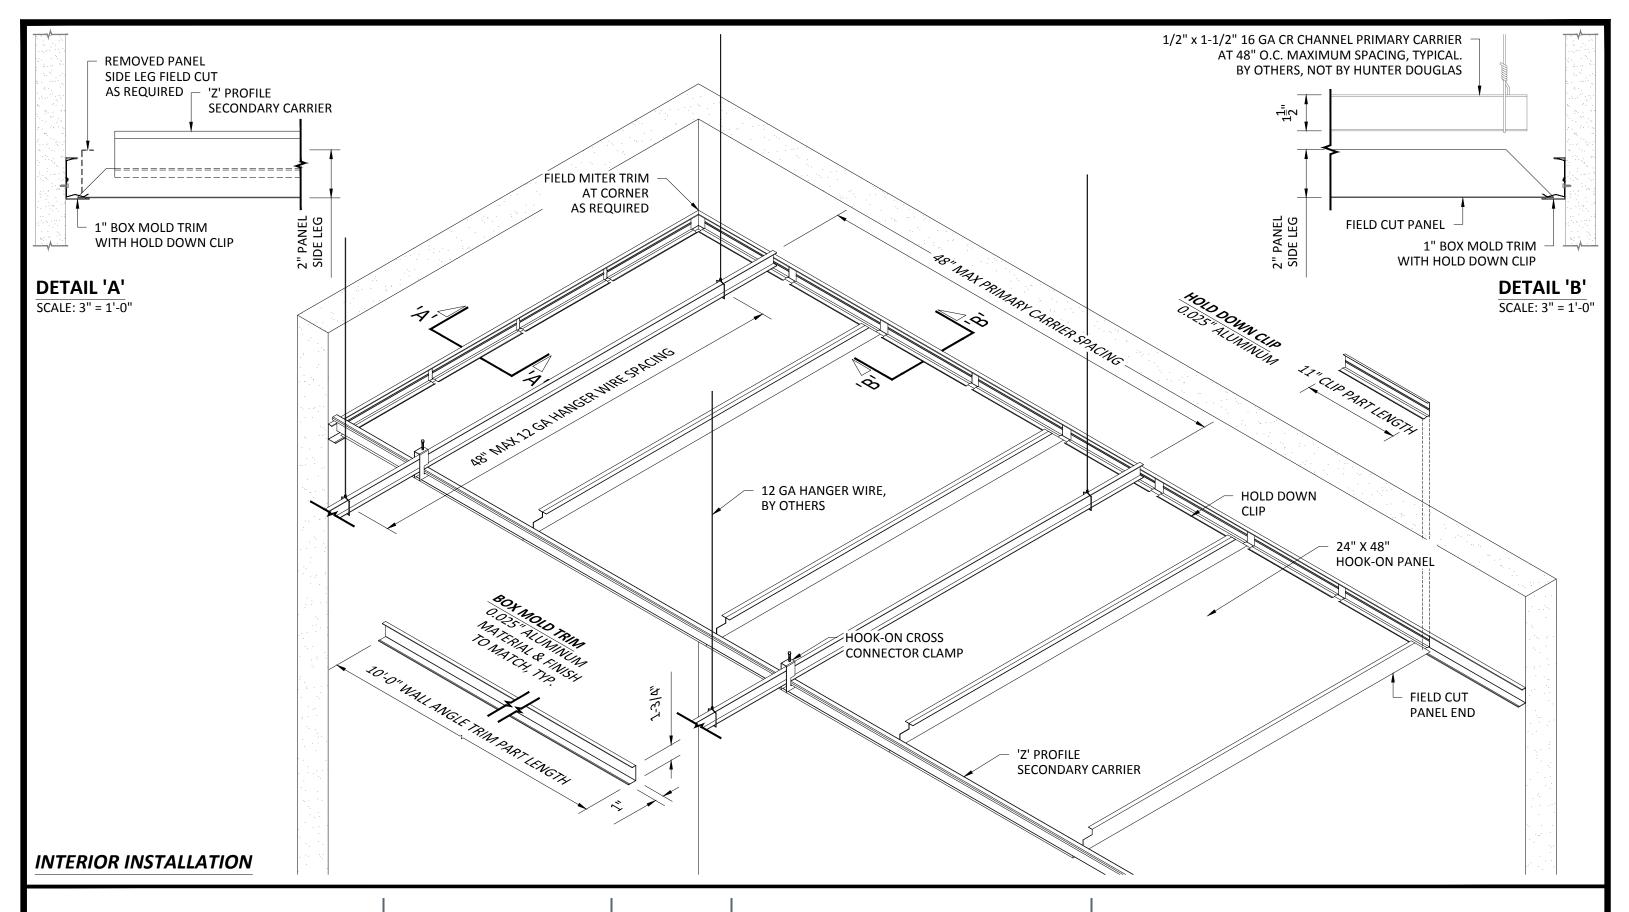

## **SPECIFICATIONS**

nless noted otherwise

MATERIAL: .032" | .040" | .050" | .063" ALUMINUM HOOK-ON PANEL | 18 GA GALV.
STEEL 'Z' PROFILE SECONDARY CARRIER
FINISH: PAINT | POWDER COAT | LUXACOTE
PERFORATION: SEE DETAIL A1.1 THIS SET

## WALL TRIM SPECIFICATIONS

PROJECT: HOOK-ON PRODUCT SPECIFICATIONS DRAWING NUMBER: HOOKON-A1.4 SCALE: AS SHOWN DRAWN BY: HDA ENGINEERING DATE: 8/15/16