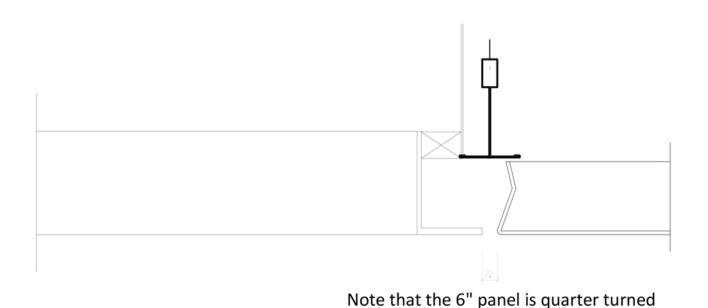

### **Techstyle Acoustical Ceilings**

TITLE: 6" Infill Panel perpendicular to Swing-down edge