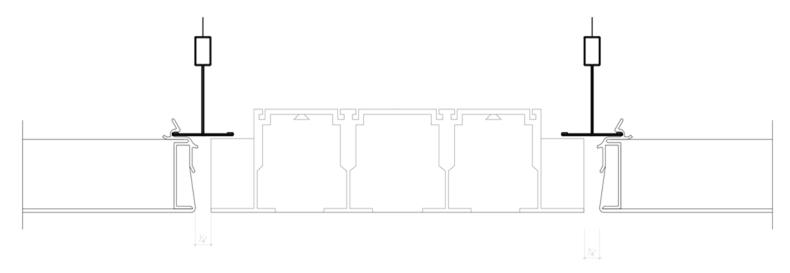

### **Techstyle Acoustical Ceilings**

TITLE: Linear Integrated Diffuser

F.2.2

date: March'16