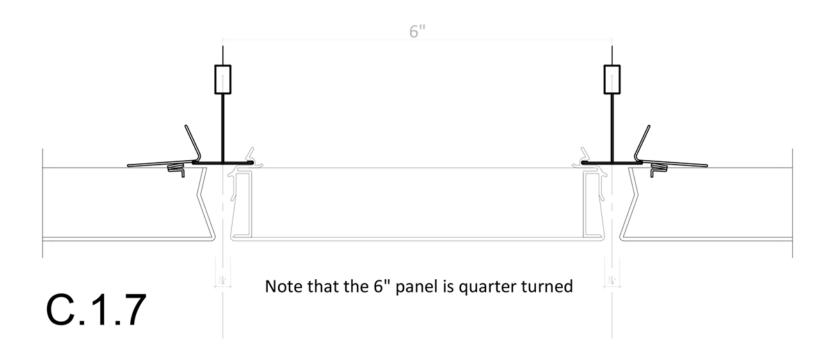

### **Techstyle Acoustical Ceilings**

TITLE: 6" Infill Panel perpendicular to Swing-down edge