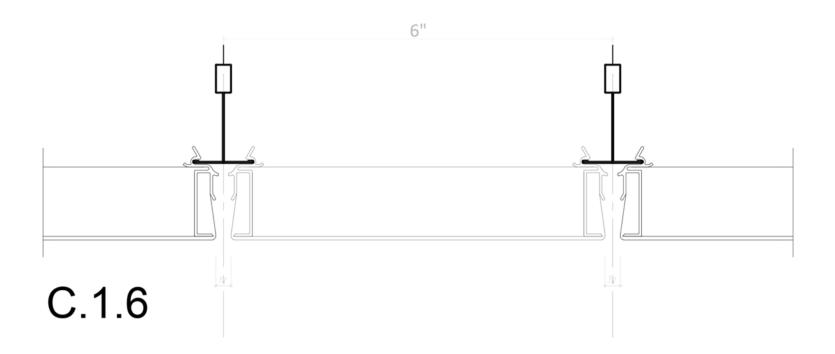

ply to all conditions or construction situations. For non-typical conditions, consult Hunter Douglas.

www.HDarchitectural.com

## **Techstyle Acoustical Ceilings**

TITLE: Linear Integrated Diffuser perpendicular to Swing Down









date: March'16

# **HunterDouglas (+)** Architectural

F.2.7

11500 East 53rd Ave. Unit D
Denver, CO 80239
800-727-8953
fax: 720-872-7850

All rights reserved. This drawing is the property of Hunter Douglas and may be used only in conjunction with construction projects utilizing Hunter Douglas products. This detail may not apply to all conditions or construction situations. For non-typical conditions, consult Hunter Douglas.

www.HDarchitectural.com

### **Techstyle Acoustical Ceilings**

TITLE: Linear Integrated Diffuser perpendicular to Swing Down









date: March'16

# **HunterDouglas (+)** Architectural

11500 East 53rd Ave. Unit D
Denver, CO 80239
800-727-8953
fax: 720-872-7850

All rights reserved. This drawing is the property of Hunter Douglas and may be used only in conjunction with construction projects utilizing Hunter Douglas products. This detail may not apply to all conditions or construction situations. For non-typical conditions, consult Hunter Douglas.

www.HDarchitectural.com

#### **Techstyle Acoustical Ceilings**

TITLE: 6" Infill Panel









date: March'16

# **HunterDouglas (+)** Architectural

11500 East 53rd Ave. Unit D
Denver, CO 80239
800-727-8953
fax: 720-872-7850

All rights reserved. This drawing is the property of Hunter Douglas and may be used only in conjunction with construction projects utilizing Hunte