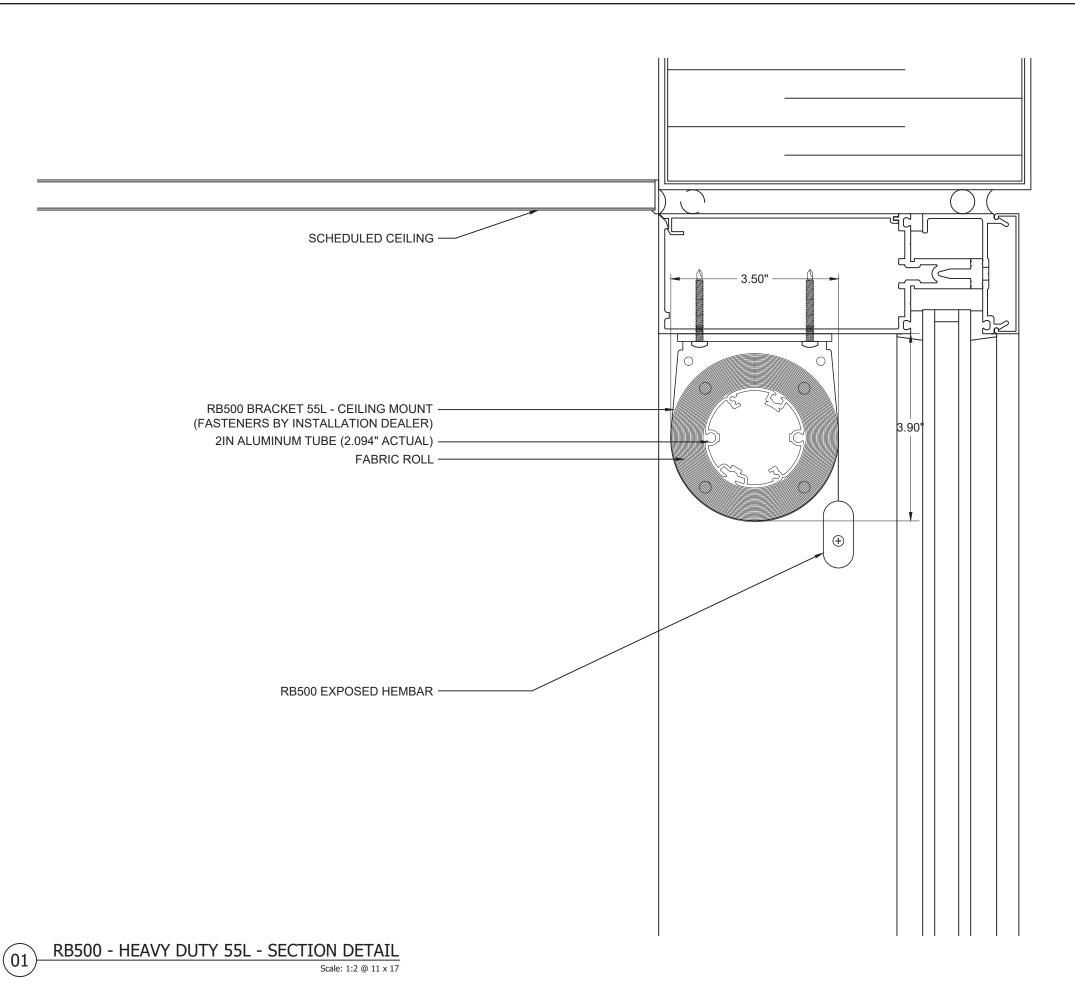

DRAWING CONTENT:

SECTION DETAIL: RB500

PROJECT NAME: XX

SYSTEM TYPE:

RB500 - HD55L

PROJECT NUMBER: XX

DATE: XX-XX-XX RAWN BY: XX CHECKED BY: XX DATE: XX-XX-XX

MOT-HD55L-INSIDE