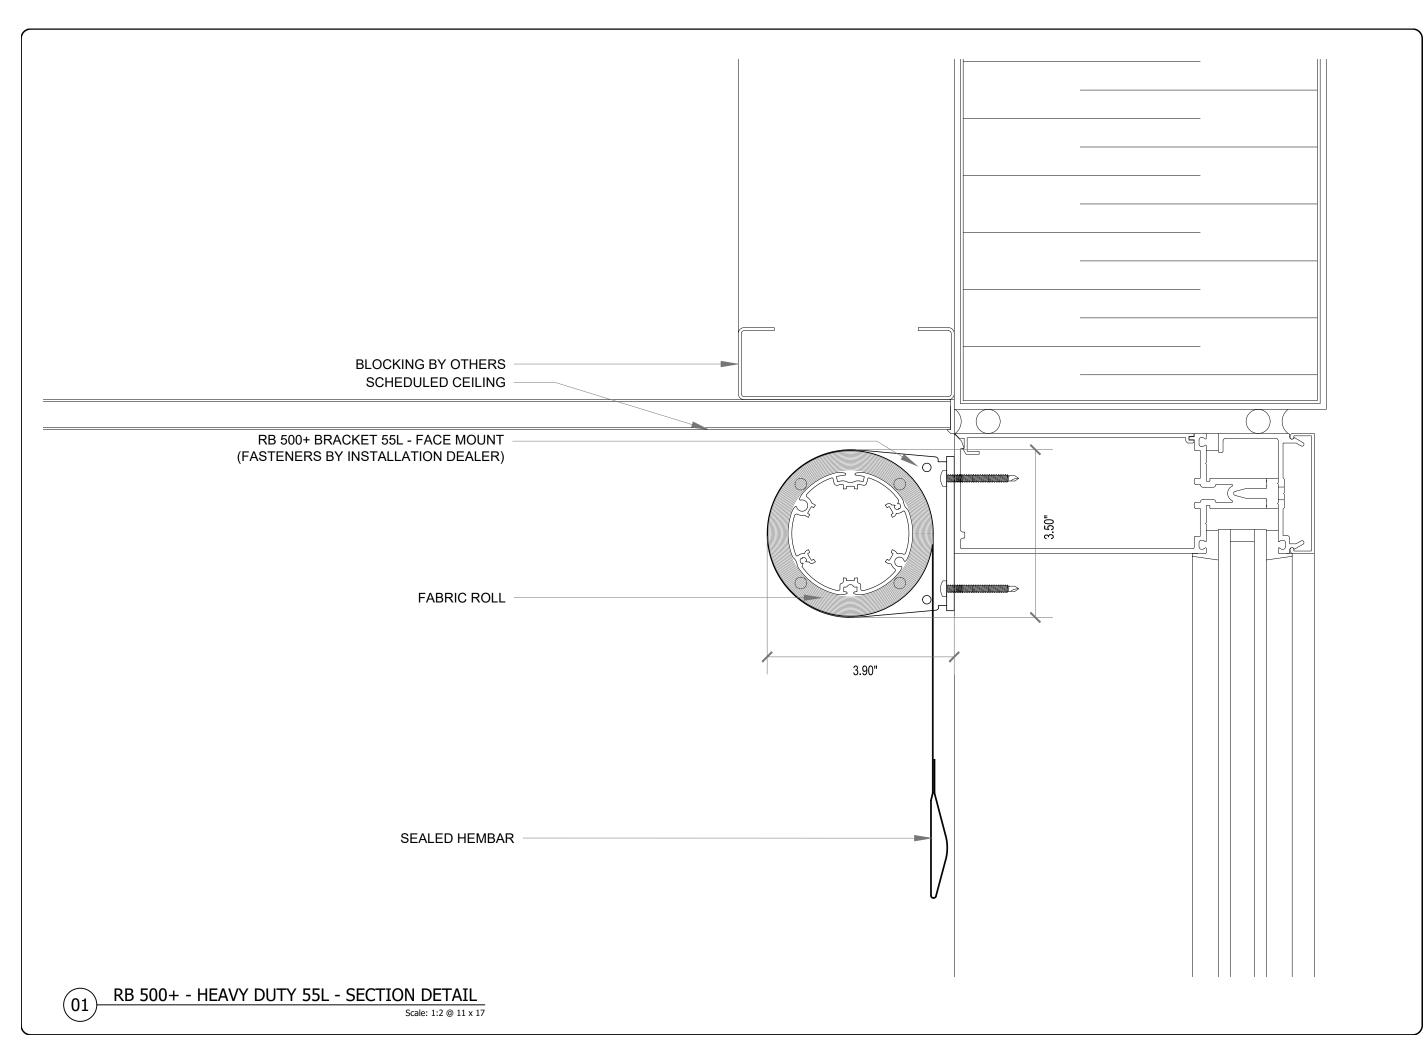

DRAWING CONTENT:

### SECTION DETAIL: RB 500+

PROJECT NAME

ΧХ

SYSTEM TYPE:

RB 500+ - HD55L

PROJECT NUMBER: XX DRAWN BY: NJL DATE: 11-04-2020 CHECKED BY: JBM DATE: 11-04-2020 DWG NO.